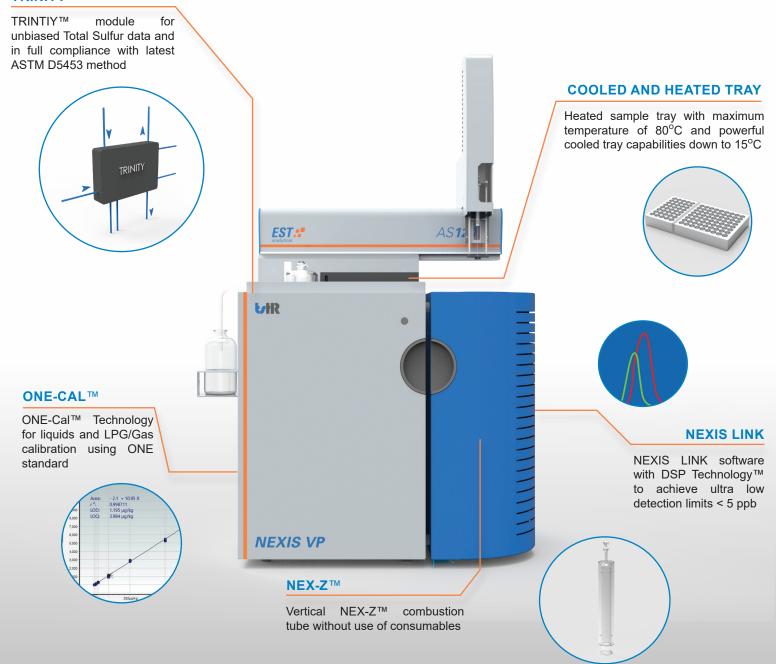

# **NEXIS VP**

#### $\textbf{TRINITY}^{\top\!\mathsf{M}}$

### **NEXIS VP APPLICATIONS**

| Diesel / Gasoline    | Biodiesel | VGO       | Pentane           |
|----------------------|-----------|-----------|-------------------|
| High-grade chemicals | LPG & Gas | Aromatics | Renewable liquids |